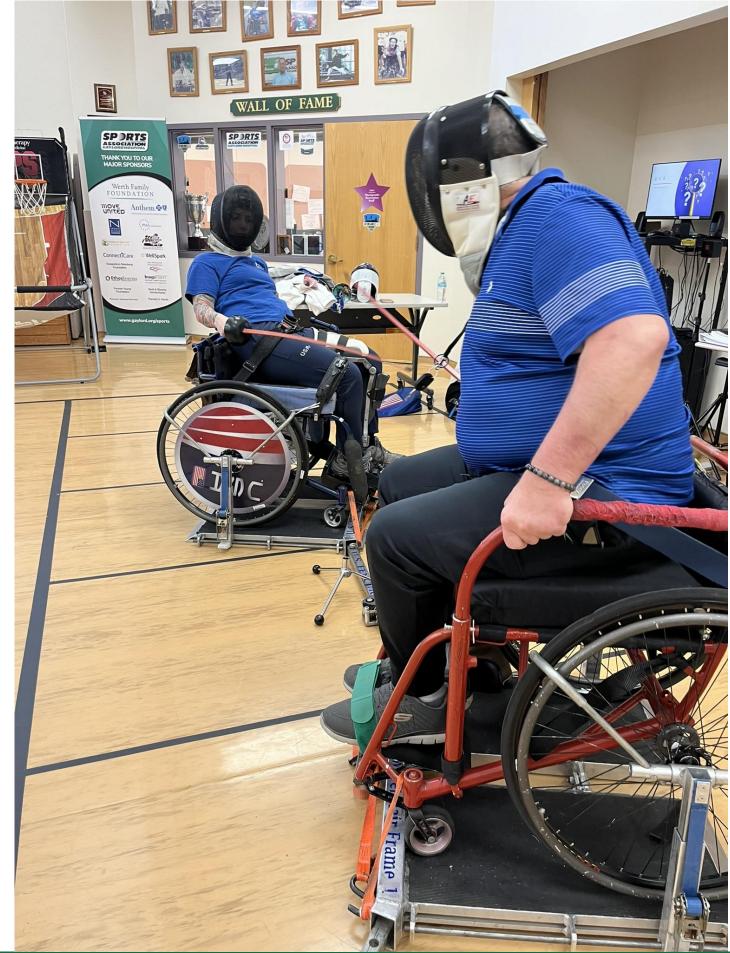

#### **2025 Highlights**

18
Adaptive Sports
Offered

113
Veterans Served

100+
New Participants

15 Coaches 500+
Athletes served over 5 Years

200+
Days of Programming