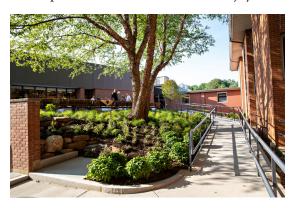

### The New Rutledge Family Garden is Open!

On Tuesday, August 22, Gaylord welcomed friends, donors and community leaders for a ribbon cutting to officially open the new space. The 5,700 square-foot garden was fully remodeled thanks to a generous gift from the Rutledge Family Foundation and additional support from The Timken Foundation of Canton, OH. Complete with an ADA-grade ramp and sets of stairs in both four and six inch rise, the garden was designed with therapeutic elements in mind. The Rutledge Family Garden, located outside the inpatient gym, is open for all patients, families and staff to enjoy.