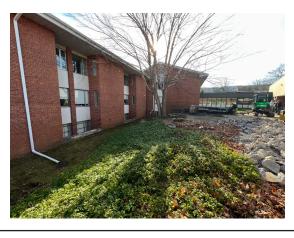

### The New Rutledge Family Garden is Open!

On Tuesday, August 22, Gaylord welcomed friends, donors and community leaders for a ribbon cutting to officially open the new space. The 5,700 square-foot garden was fully remodeled thanks to a generous gift from the Rutledge Family Foundation and additional support from The Timken Foundation of Canton, OH. Complete with an ADA-grade ramp and sets of stairs in both four and six inch rise, the garden was designed with therapeutic elements in mind. The Rutledge Family Garden, located outside the inpatient gym, is open for all patients, families and staff to enjoy.