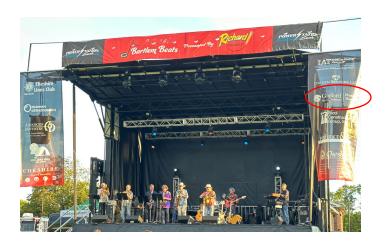

### Bartlem Beats Concert Series

The Cheshire Parks and Recreation recently held their annual Bartlem Beats Concert Series. Gaylord was proud to be a major sponsor of this event, which featured many local musicians, including the Heavy Hitters, Dizzyfish, and Last Licks, to name a few. The event is held every summer at Bartlem Park in Cheshire and is free to local residents. For more information on this annual event and other programs, please visit <a href="https://www.cheshirect.org/government/departments">https://www.cheshirect.org/government/departments</a> and <a href="divisions/recreation">divisions/recreation</a>