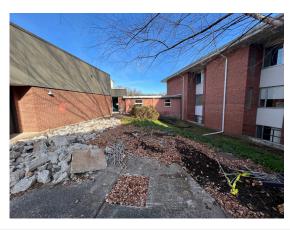

### The New Rutledge Family Garden is Open!

On Tuesday, August 22, Gaylord welcomed friends, donors and community leaders for a ribbon cutting to officially open the new space. The 5,700 square-foot garden was fully remodeled thanks to a generous gift from the Rutledge Family Foundation and additional support from The Timken Foundation of Canton, OH. Complete with an ADA-grade ramp and sets of stairs in both four and six inch rise, the garden was designed with therapeutic elements in mind. The Rutledge Family Garden, located outside the inpatient gym, is open for all patients, families and staff to enjoy.