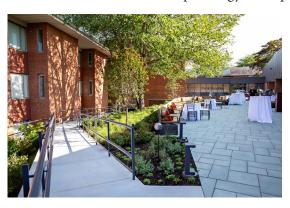

### The New Rutledge Family Garden is Open!

On Tuesday, August 22, Gaylord welcomed friends, donors and community leaders for a ribbon cutting to officially open the new space. The 5,700 square-foot garden was fully remodeled thanks to a generous gift from the Rutledge Family Foundation and additional support from The Timken Foundation of Canton, OH. Complete with an ADA-grade ramp and sets of stairs in both four and six inch rise, the garden was designed with therapeutic elements in mind. The Rutledge Family Garden, located outside the inpatient gym, is open for all patients, families and staff to enjoy.